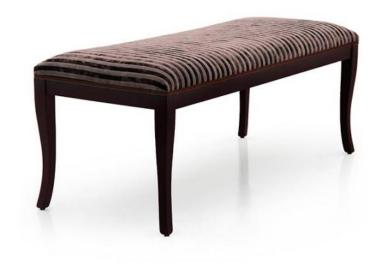

## Upholstered bench Radica

Classic style bench with beech wood structure; upholstered in very refined ice colour velvet.

Mocha-wenge finish; seat padded with webbing and foam.

## **TECHNICAL DATA**

Item code: 0283Q

Wood: Beech

Upholstery: Fabric CXB - Cat. C

Fabric need: 0,65 m

Leather need: 12 pq

Finish: P3 - Moka - cat.ZA

Trimmings: Welt

Height: 50 cm

Width: 119,50 cm

Depth: 50 cm

Net weight: 6,70 Kg

Gross weight: **9 Kg** 

Packaging volume: **0,40 m³** 

Pieces per box: 1

The fabric and leather quantities required are considered valid for: