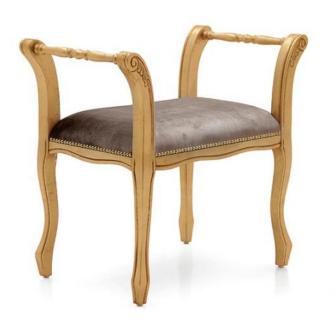

## Upholstered bench Marica

Small and elegant classic style bench with beech wood structure. The legs feature details that can be enhanced with a gold or silver leaf lacquer finish.

The seat is padded with non-elastic webbing and superior quality foam. The upholstery can be customised with nails, braiding, double welt or welt.

## **TECHNICAL DATA**

Item code: 0312Q

Wood: Beech

Upholstery: Fabric LB5 - Cat. B

Fabric need: 0,60 m

Leather need: 11 pq

Finish: B3 - Gold leaf - cat.ZH

Trimmings: Brassplated nails

Height: **64 cm** 

Width: 70 cm

Seat height: 45 cm

Depth: 39 cm

Net weight: 5 Kg

Gross weight: 7 Kg

Packaging volume: 0,20 m³

Pieces per box: 1