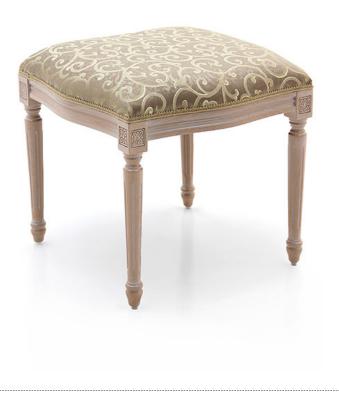

## Ottoman Luigi

Comfortable classic style ottoman with beech wood structure with lines reminiscent of the Louis XVI style.

The carvings on the legs can be enhanced with a silver or gold leaf lacquer finish.

The seat is padded with webbing and superior quality foam.

The upholstery can be customised with nails, braiding, double welt or welt.

## **TECHNICAL DATA**

Item code: 02520

Wood: Beech

Upholstery: Fabric BUV - Cat. B

Fabric need: 0,35 m

Leather need: 7 pq

Finish: D1 - White wash - cat.ZA

Trimmings: Welt