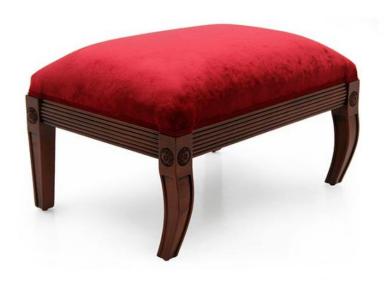

## Ottoman Minerva

Elegant classic style footrest with refined beech wood structure enriched with hand carved details enhanced by the gold lacquer finish and upholstered in plain velvet. Mecca silver leaf lacquer finish; seat padded with webbing and foam.

## **TECHNICAL DATA**

Item code: **01500** 

Wood: Beech

Upholstery: Fabric M1G - Cat. C

Fabric need: 0,80 m

Leather need: 15 pq

Finish: C1 - Walnut

Trimmings: Welt

Height: 44 cm

Width: 77 cm

Depth: 56 cm

Net weight: 8 Kg

Gross weight: 11 Kg

Packaging volume: **0,30 m³** 

Pieces per box: 1

The fabric and leather quantities required are considered valid for: