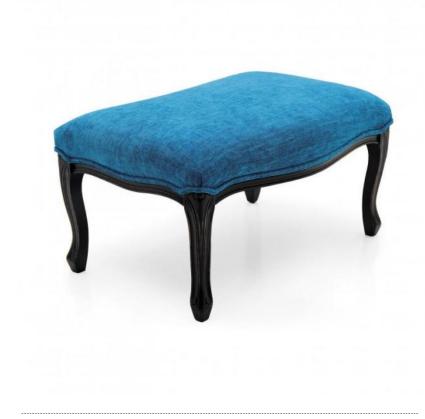

Comfortable Classic style ottoman with beech wood structure. It is upholstered with webbing and superior quality foam. The upholstery can be customised with nails, braiding, double welt or welt.

## **TECHNICAL DATA**

Item code: 01960 Wood: Beech Upholstery: Fabric B5E - Cat. B Fabric need: 0,70 m Leather need: 13 pq Finish: W7 - Distressed black - cat.ZB Trimmings: Double welt Height: 42 cm Width: 71,50 cm Depth: 50 cm Net weight: 5,50 Kg Gross weight: 6,70 Kg Packaging volume: 0,20 m<sup>3</sup> Pieces per box: 1