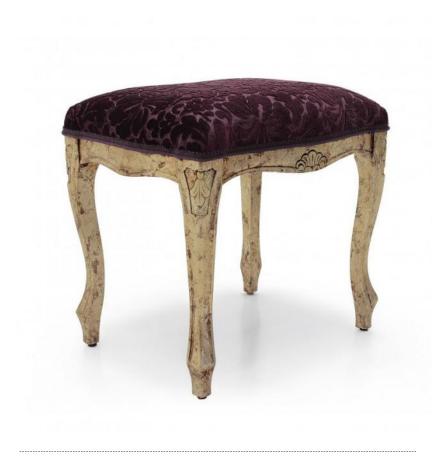

## Ottoman Accordo

Comfortable Louis Philippe style ottoman with beech wood structure. It features details that can be enhanced with a gold or silver leaf lacquer finish. The seat is padded with webbing and superior quality foam. The upholstery can be customised with nails, braiding, double welt or welt.

## **TECHNICAL DATA**

Item code: 02080

Wood: Beech

Upholstery: Fabric DA2 - Cat. D

Fabric need: 0,30 m

Leather need: 6 pq

Finish: M6 - Florentine silver - cat.ZF

Trimmings: Welt