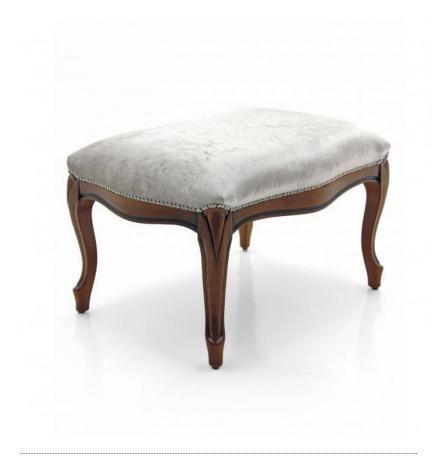

## Ottoman Foglia

Comfortable classic style ottoman with beech wood structure; upholstered in

Standard walnut finish; seat padded with webbing and foam.

## **TECHNICAL DATA**

Item code: 02180

Wood: Beech

Upholstery: Fabric C4S - Cat. C

Fabric need: 0,80 m

Leather need: 15 pq

Finish: C1 - Walnut

Trimmings: Silver nails

Height: 46 cm

Width: 67 cm

Depth: 51 cm

Net weight: 4,50 Kg

Gross weight: 7 Kg

Packaging volume: **0,20 m**<sup>3</sup>

Pieces per box: 1

The fabric and leather quantities required are considered