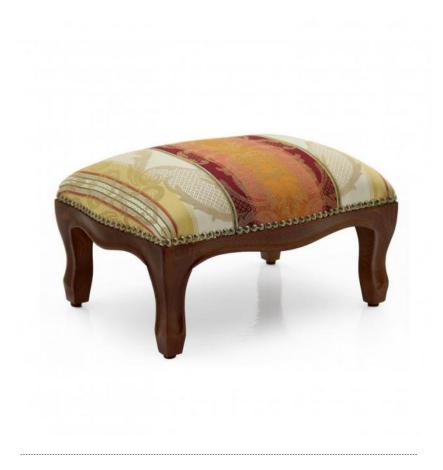

## Ottoman Breve

Elegant Classic style ottoman with oval shaped beech wood structure. It is upholstered with webbing and superior quality foam.

The upholstery can be customised with nails, braiding, double welt or welt.

## **TECHNICAL DATA**

Item code: 02220

Wood: Beech

Upholstery: Fabric AH3 - Cat. A

Fabric need: 0,35 m

Leather need: 7 pq

Finish: C1 - Walnut

Trimmings: Old gold nails

Height: 18 cm

Width: 39,50 cm

Depth: 29,50 cm

Net weight: 1,50 Kg

Gross weight: 3 Kg

Packaging volume: **0,05 m**<sup>3</sup>

Pieces per box: 1

The fabric and leather quantities required are considered valid for: