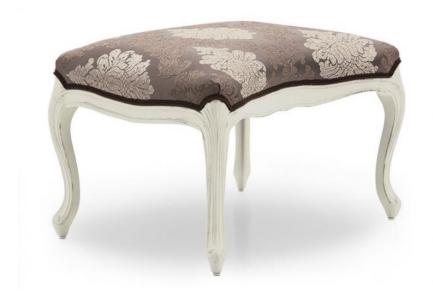

## Ottoman Teseo

Comfortable classic style ottoman in beechwood frame, upholstered with classic, very smart plain fabric.

Finish in antick cream colour and upholstery made with webbing and foam shape.

## **TECHNICAL DATA**

Item code: 02390

Wood: Beech

Upholstery: Fabric M15 - Cat. C

Fabric need: 0,80 m

Leather need: 15 pq

Finish: W4 - Distressed cream - cat.ZB

Trimmings: Welt