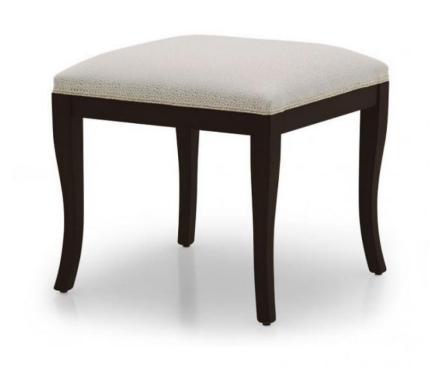

## Ottoman Radica

Comfortable modern style ottoman with beech wood structure, upholstered in very elegant light blue fabric.

Mocha finish; seat padded with webbing and foam.

## **TECHNICAL DATA**

Item code: 02830

Wood: Beech

Upholstery: Fabric L3J - Cat. B

Fabric need: 0,30 m

Leather need: 6 pq

Finish: P3 - Moka - cat.ZA

Trimmings: Welt

Height: 50 cm

Width: 50 cm

Depth: 50 cm

Net weight: 5 Kg

Gross weight: 7 Kg

Packaging volume: **0,20 m**<sup>3</sup>

Pieces per box: 1

The fabric and leather quantities required are considered