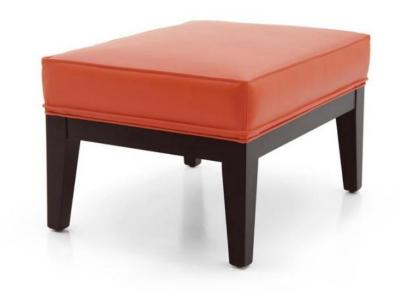

## Ottoman Essenzia

Comfortable modern style ottoman with beech wood structure, upholstered in modern plain fabric.

Warm mocha colour finish; seat padded with webbing and foam.

## **TECHNICAL DATA**

Item code: 03070

Wood: Beech

Upholstery: Fabric L9B - Cat. B

Fabric need: 1,30 m

Leather need: 24 pq

Finish: P3 - Moka - cat.ZA

Trimmings: Self piping

Height: 45 cm

Width: 67 cm

Depth: 55 cm

Net weight: 0 Kg

Gross weight: 0 Kg

Packaging volume: **0,25 m**<sup>3</sup>

Pieces per box: 1

The fabric and leather quantities required are considered