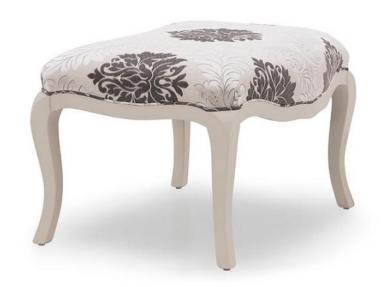

Simple and sinuous line ottoman, dressed with floreal fabric and polished in Moka colour.

Upholstery made with webbing, springs and foam shape.

## **TECHNICAL DATA**

| Item code: <b>04010</b>                     |
|---------------------------------------------|
| Wood: Beech                                 |
| Upholstery: Fabric LD9 - Cat. B             |
| Fabric need: <b>1 m</b>                     |
| Leather need: <b>19 pq</b>                  |
| Finish: <b>W5 - Dull cream - cat.ZB</b>     |
| Trimmings: Self piping                      |
| Height: <b>46 cm</b>                        |
| Width: <b>69 cm</b>                         |
| Depth: <b>54 cm</b>                         |
| Net weight: <b>5,25 Kg</b>                  |
| Gross weight: <b>9 Kg</b>                   |
| Packaging volume: <b>0,20 m<sup>3</sup></b> |
| Pieces per box: <b>1</b>                    |
|                                             |