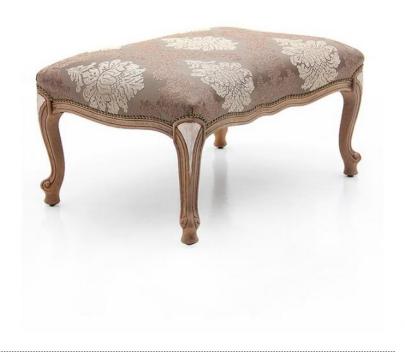

## Ottoman Vesta

Comfortable classic style ottoman with beech wood structure, upholstered in very elegant classic fabric.

Light Bassano finish; seat padded with webbing and foam.

## **TECHNICAL DATA**

Item code: **07080** 

Wood: Beech

Upholstery: Fabric M15 - Cat. C

Fabric need: 0,80 m

Leather need: 15 pq

Finish: C7 - Mild walnut - cat.ZH

Trimmings: Old gold nails