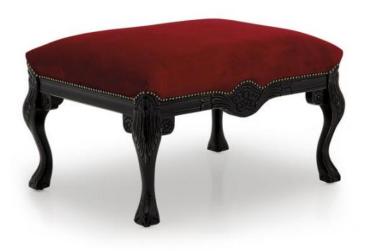

## Ottoman Stradivari

Comfortable classic style ottoman with beech wood structure, upholstered in very elegant classic fabric.

Standard walnut finish; seat padded with webbing and foam.

## **TECHNICAL DATA**

Item code: 07760

Wood: Beech

Upholstery: Fabric M6P - Cat. C

Fabric need: 1 m

Leather need: 19 pq

Finish: W7 - Distressed black - cat.ZB

Trimmings: Shaded nails

Height: 42 cm

Width: 71 cm

Depth: 54 cm

Net weight: 7 Kg

Gross weight: 11 Kg

Packaging volume: **0,20 m**<sup>3</sup>

Pieces per box: 1

The fabric and leather quantities required are considered