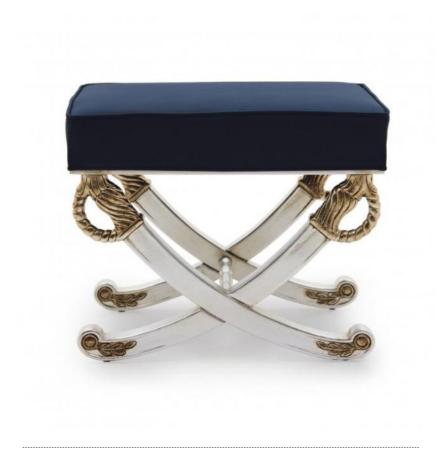

## Ottoman Napoleone

Comfortable Empire style ottoman with beech wood structure, upholstered in special striking fabric.

Mecca silver finish; seat padded with webbing and foam.

## **TECHNICAL DATA**

Item code: 91030

Wood: Beech

Upholstery: Leather P19 - Cat. P

Fabric need: 0,80 m

Leather need: 15 pq

Finish: U2 - Mecca silver - cat.ZH

Trimmings: Self piping

Height: 50 cm

Width: 60 cm

Depth: 38 cm

Net weight: 6,50 Kg

Gross weight: 9,50 Kg

Packaging volume: **0,20 m**<sup>3</sup>

Pieces per box: 1

The fabric and leather quantities required are considered