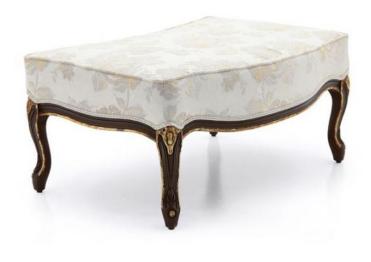

## Ottoman Grace

Comfortable classic style ottoman with beech wood structure, upholstered in modern plain fabric.

Innovative Satin Black finish; seat padded with webbing and foam.

## **TECHNICAL DATA**

Item code: 93020

Wood: Beech

Upholstery: Fabric D0A - Cat. D

Fabric need: 1 m

Leather need: 19 pq

Finish: M5 - Black + Florentine gold - cat.ZH

Trimmings: Welt