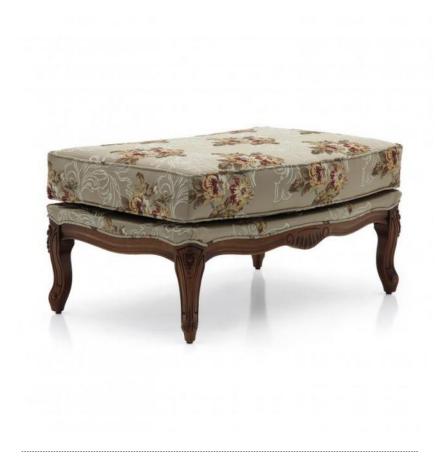

## Ottoman Acca

Comfortable and large classic style ottoman with beech wood structure. The upholstery is trimmed with matching or contrasting piping. The cushion is padded with superior quality foam.

A walnut or cherry polished finish is particularly suitable for this model.

## **TECHNICAL DATA**

Item code: 93030

Wood: Beech

Fabric need: 2 m

Leather need: 37 pq

Finish: C1 - Walnut

Trimmings: Self piping

Height: 43 cm

Width: 85 cm

Depth: 54 cm

Net weight: 6,80 Kg

Gross weight: 10 Kg

Packaging volume: **0,35 m**<sup>3</sup>

Pieces per box: 1

The fabric and leather quantities required are considered valid for:

- minimum quantity of 2 pieces per type of fabric and/or leather;
- Upholstering without deep-buttoning;
- No pattern to be centered (otherwise 40% extra fabric must be added);