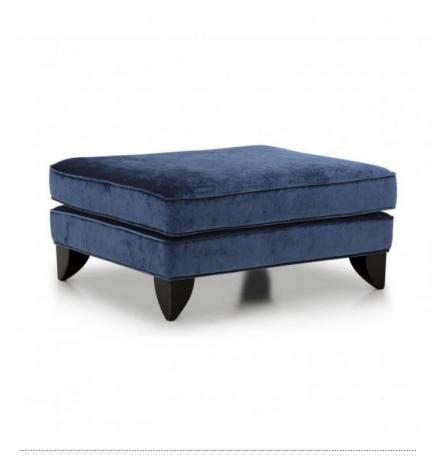

## Ottoman Giunone

Comfortable ottoman with markedly contemporary lines. It features a detachable cushion fastened to the structure with Velcro. It is upholstered with webbing and superior quality foam. Contrasting coloured piping is particularly suitable for this item.

## **TECHNICAL DATA**

Item code: 97900

Wood: Beech

Upholstery: Fabric B4P - Cat. B

Fabric need: 4 m

Leather need: 74 pq

Finish: W7 - Distressed black - cat.ZB

Trimmings: Self piping

Height: 43 cm

Width: 92 cm

Depth: 78 cm

Net weight: 15 Kg

Gross weight: 22 Kg

Packaging volume: 0,45 m<sup>3</sup>

Pieces per box: 1

The fabric and leather quantities required are considered valid for: