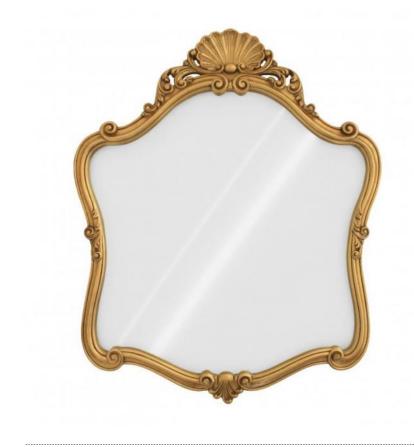

Elegant mirror of a large size. Elaborately designed structure rich in carved details. The carvings can be enhanced with a silver or gold leaf lacquer finish.

| PACKAGING |  |
|-----------|--|
|-----------|--|