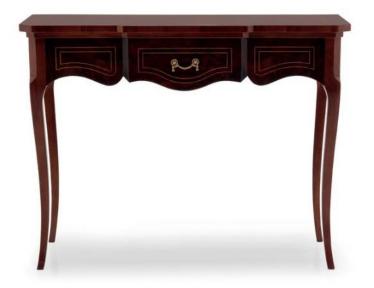

## Console table Odessa

Packaging volume: 0,60 m<sup>3</sup>

Pieces per box: 1

Louis XV style console table with markedly classic lines and beech wood structure. It features a central drawer with inlays that underline the shape and an original briarwood top that enriches the whole item.

Polished finishes that enhance the briarwood and inlays are particularly suitable but also covering lacquer finishes are not to be disdained.