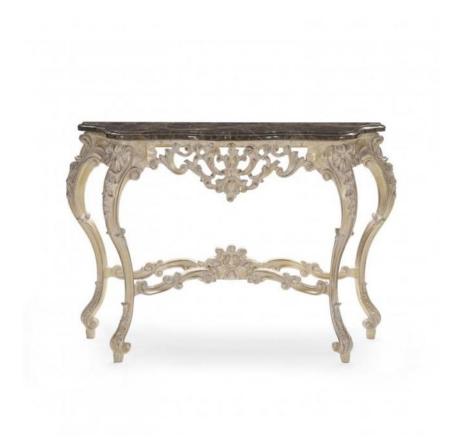

## Console table Selene

## **TECHNICAL DATA**

Item code: 00CL100

Finish: BP - White gold - cat.ZF

Standard: Dark emperador marble top

Height: 93 cm

Width: 139 cm

Depth: 43 cm

Net weight: 40 Kg

Gross weight: **53 Kg** 

Packaging volume: **0,80 m<sup>3</sup>** 

Boxes per piece: 2

Elegant Baroque style console table designed to stand against a wall, with an elaborate beech wood structure that can be easily combined with a wide range of mirrors from our collections.

Given its large size it is particularly suitable as main feature in large living rooms or entrance halls.

The marble top adds an extra touch of elegance.