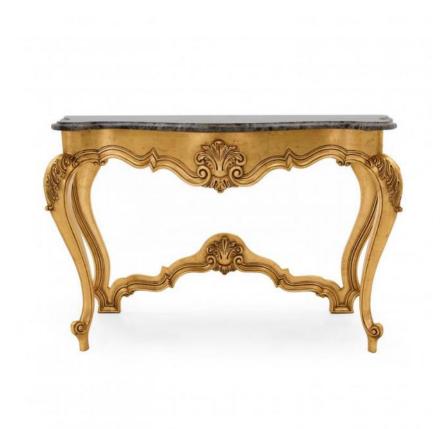

## Console table Clizia

## **TECHNICAL DATA**

Item code: 00CL14

Finish: B3 - Gold leaf - cat.ZH

Standard: Marble top (Dark Emperador)

Height: 93 cm

Width: **146 cm** 

Depth: 58,50 cm

Net weight: 75 Kg

Gross weight: 93 Kg

Packaging volume: 1,10 m<sup>3</sup>

Boxes per piece: 2

Precious classic style console table designed to stand against a wall, with beech wood structure. It is enriched with precious carvings and can be easily combined with a wide range of mirrors from our collections.

The marble top adds an extra touch of elegance.

Given its large size it is particularly suitable as main feature in large living rooms or entrance halls.