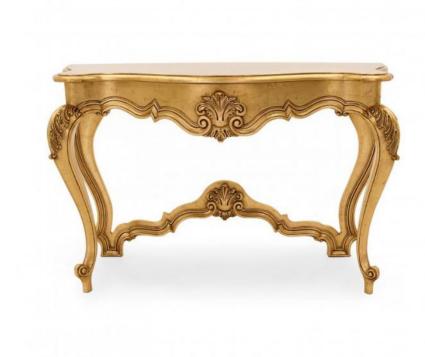

## Console table Clizia

## **TECHNICAL DATA**

|  | ltem code: 00CL15                            |
|--|----------------------------------------------|
|  | Finish: <b>B3 - Gold leaf - cat.ZH</b>       |
|  | Standard: <b>Wooden top</b>                  |
|  | Height: <b>93 cm</b>                         |
|  | Width: <b>146 cm</b>                         |
|  | Depth: <b>58,50 cm</b>                       |
|  | Net weight: <b>36 Kg</b>                     |
|  | Gross weight: <b>44 Kg</b>                   |
|  | Packaging volume: <b>1,05 m</b> <sup>3</sup> |
|  | Pieces per box: <b>1</b>                     |
|  |                                              |

Elegant classic style console table designed to stand against a wall, with beech wood structure.

It is enriched with precious carvings and can be easily combined with a wide range of mirrors from our collections.

Given its large size it is particularly suitable as main feature in large living rooms or entrance halls.

|                | <br> | <br> |
|----------------|------|------|
| PACKAGING      |      |      |
| Package 1      |      |      |
| Height: 155 cm |      |      |
| Width: 60 cm   |      |      |
| Depth: 112 cm  |      |      |
|                |      |      |
|                |      |      |