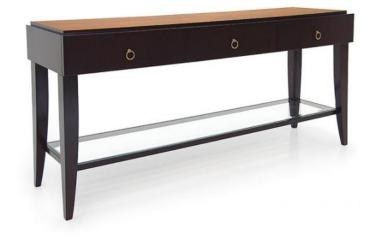

## Console table Replica

Console table with markedly modern lines and beech wood structure. It features three drawers and a glass shelf that can be used as magazine shelf. The simple shape looks beautiful in both modern and contemporary high-class interiors.