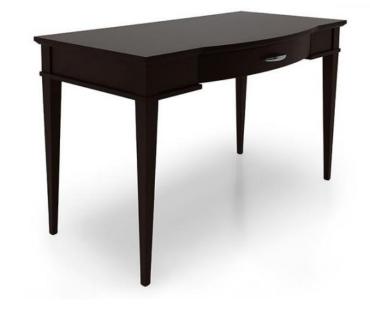

## Console table Tenuis

Console table with markedly contemporary lines and beech wood structure. The simple shape looks beautiful in both modern and contemporary interiors. It features a large drawer and can be easily combined with a wide range of products from our collections.