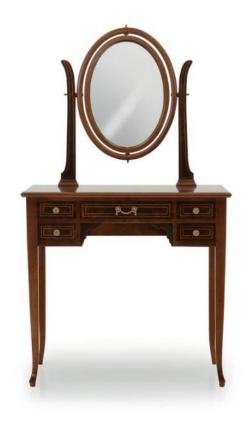

## Desk Adone

Directoire style writing desk with beech wood structure, oval mirror and briarwood veneer top and drawers with inlays. Walnut polished finish.

| [ |               |
|---|---------------|
|   | PACKAGING     |
|   | Package 1     |
|   | Height: 90 cm |
|   | Width: 94 cm  |
|   | Depth: 53 cm  |
|   |               |
|   |               |