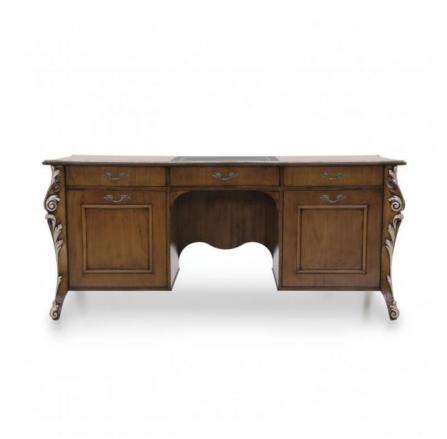

## **Desk Cornelio**

**TECHNICAL DATA** 

Item code: 00ST12

Table top wood: Beech

Upholstery: Leather P59 - Cat. P

Finish: HT - Light Bassano + silver leaf - cat.ZE

Standard: Leather top insert

Height: 80 cm

Width: 180 cm

Depth: 80 cm

Net weight: 113 Kg

Gross weight: 125 Kg

Packaging volume: 1,35 m<sup>3</sup>

Boxes per piece: 1

Elegant classic style writing table with large-sized beech wood structure. It is enriched with many carvings that can be enhanced with gold or silver leaf lacquer finish and features a leather top insert decorated with classic style print. It features three drawers and two doors and is suitable for high-level executive office or study.