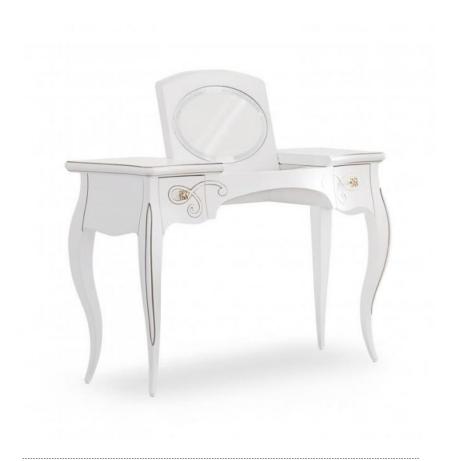

## Console table Butterfly

Gross weight: 37 Kg

Packaging volume: **0,60 m<sup>3</sup>** 

Pieces per box: 1

Elegant dressing table with markedly classic lines and wood structure. It features a small concealed mirror. This product is part of the new Butterfly collection, exclusively designed by Sevensedie's architects. A lacquer finish that enhances the carved details and inlays is recommended.