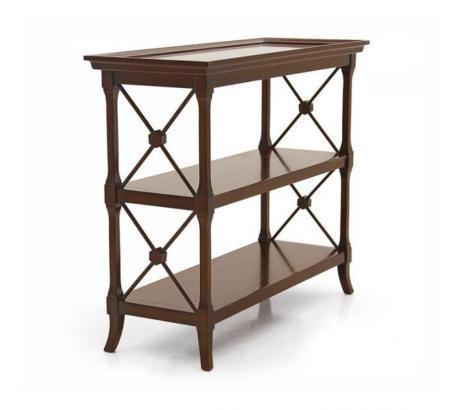

## Etagère Orfeo

## **TECHNICAL DATA**

Item code: 00EJ02

Wood: Beech

Finish: C1 - Walnut

Height: 78 cm

Width: 92 cm

Depth: 37 cm

Net weight: 15 Kg

Gross weight: 19 Kg

Packaging volume: 0,35 m<sup>3</sup>

Pieces per box: 1

Elegant Classic style shelf unit with very simple lines.

It features two shelves and can be used in different ways. It can become the feature item of contemporary or markedly classic spaces.

A glossy lacquer finish would express the contemporary spirit of the product while a walnut or cherry polished finish would enhance the classic aspect.