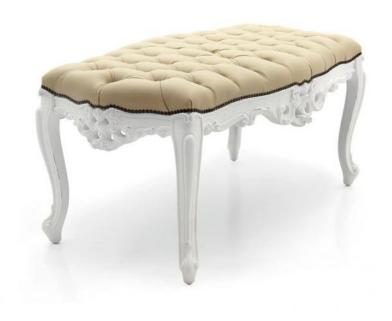

## Upholstered bench Naide

Classic style beech wood living room central bench upholstered in natural linen blend fabric and enriched with deep-buttoning. Gypsum white lacquer finish with aged effect edges.

## **TECHNICAL DATA**

Item code: 00TA84

Wood: Beech

Upholstery: Leather P05 - Cat. P

Fabric need: 2 m

Leather need: 37 pq

Finish: G8 - Gypsum white - cat.ZE

Trimmings: Old gold nails

Standard: Tufted seat is included

Height: 55 cm

Width: **113 cm** 

Seat height: 55 cm

Depth: 65 cm

Net weight: 11,50 Kg

Gross weight: 16,50 Kg

Packaging volume: 0,50 m<sup>3</sup>