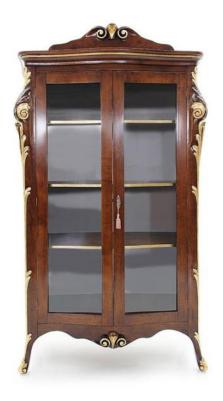

## Glass cupboard Aura

## **TECHNICAL DATA**

Item code: 00VE112

Finish: HW - Dark Bassano + gold leaf - cat.ZE

Standard: Lined back and strip led lights

included

Height: 217 cm

Width: 127,50 cm

Depth: 61 cm

Net weight: 88 Kg

Gross weight: 100 Kg

Packaging volume: 1,85 m<sup>3</sup>

Boxes per piece: 1

Elegant Venetian style two door display cabinet.

It features two wooden shelves and is characterised by manual LED lights that illuminate the inside and enhance the fabric covered back panel.

As for all our products the fabric is customisable and can even be supplied by the customer.

It features many details that can be enhanced with a silver or gold leaf lacquer finish.