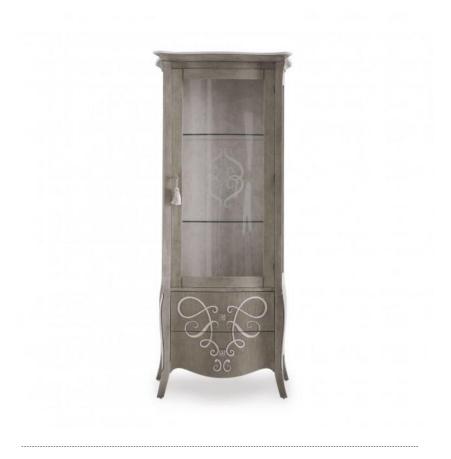

## Glass cupboard Butterfly

Elegant display cabinet with markedly classic lines and cherry wood structure. It features one door that opens to the right. This product is part of the new Butterfly collection, exclusively designed by Sevensedie's architects. A lacquer finish that enhances the carved details and inlays is recommended.

## **TECHNICAL DATA**

Item code: 00VE141

Wood: Cherry

Upholstery: Fabric LEU - Cat. B

Fabric need: 1,40 m

Leather need: 26 pq

Finish: C9 - White walnut - cat.ZH

Optional: Spotlights

Lined back or smoked mirror back

Height: 200 cm

Width: 86 cm

Depth: 48 cm

Net weight: 64 Kg

Gross weight: 79 Kg

Packaging volume: 1,20 m<sup>3</sup>

Boxes per piece: 2