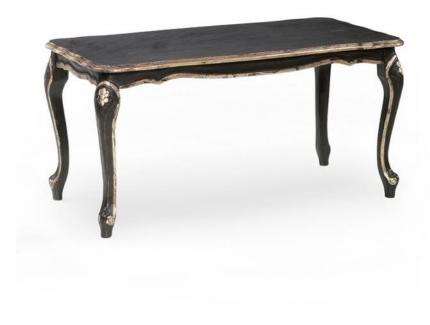

## Small table Omero

## **TECHNICAL DATA**

| Item code: 00TA104                            |
|-----------------------------------------------|
| Wood: Beech                                   |
| Finish: M5 - Black + Florentine gold - cat.ZH |
| Height: <b>48 cm</b>                          |
| Width: <b>100 cm</b>                          |
| Depth: <b>50 cm</b>                           |
| Net weight: <b>11,50 Kg</b>                   |
| Gross weight: <b>16 Kg</b>                    |
| Packaging volume: <b>0,10 m</b> <sup>3</sup>  |
| Pieces per box: <b>1</b>                      |
|                                               |

Classic style low rectangular table with beech wood structure particularly suitable as coffee table for markedly classic style living rooms.

The elegant lines can be easily combined with many items from our collections.