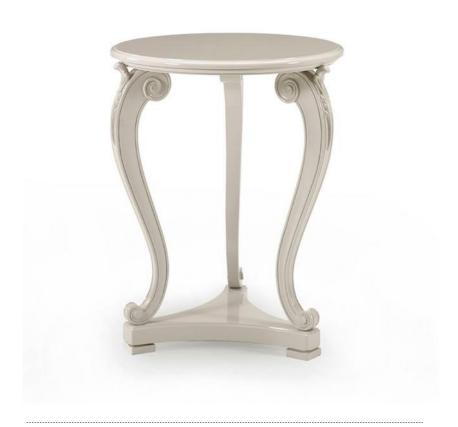

## Small table Pilade

Gross weight: 16 Kg

Packaging volume: 0,25 m<sup>3</sup>

Pieces per box: 1

Classic style small round table with beech wood structure that can be easily combined with a wide range of items from our collections.

It has very simple and clean lines and legs with a distinguishing arched shape. The table, given its height and size, is particularly suitable as lamp table for classic style living rooms.