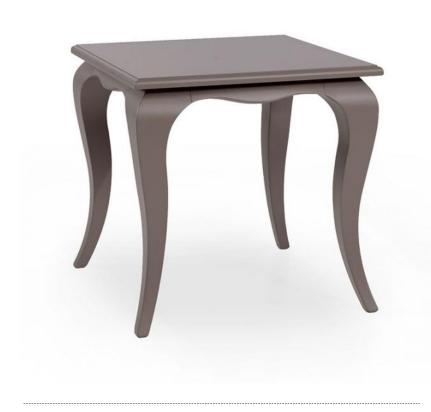

## Small table Emone

## **TECHNICAL DATA**

| Item code: 00TA109                           |
|----------------------------------------------|
| Wood: Beech                                  |
| Finish: SG - Spring grey - cat.ZD            |
| Height: <b>63 cm</b>                         |
| Width: <b>66 cm</b>                          |
| Depth: <b>66 cm</b>                          |
| Net weight: <b>10 Kg</b>                     |
| Gross weight: <b>15 Kg</b>                   |
| Packaging volume: <b>0,35 m</b> <sup>3</sup> |
| Pieces per box: <b>1</b>                     |
|                                              |

Classic style small rectangular table with beech wood structure that can be easily combined with a wide range of items from our collections.

The table has simple and modern lines and, given its height and size, it is particularly suitable as lamp table for classic or modern style living rooms.