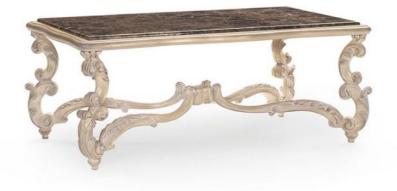

## Small table Firenze

## **TECHNICAL DATA**

Item code: 00TA120

Wood: Jelutong

Finish: **BP - White gold - cat.ZF** 

Standard: Marble top (Dark Emperador)

Height: 50 cm

Width: **128 cm** 

Depth: 68 cm

Net weight: 58 Kg

Gross weight: 73 Kg

Packaging volume: 0,70 m<sup>3</sup>

Boxes per piece: 2

Captivating rectangular coffee table made of jelutong wood. The elaborate design of the structure is a distinguishing feature of this product, which thanks to the marble top has rapidly become one of our best-sellers. It features many carved details that can be enhanced with a silver or gold leaf lacquer finish.