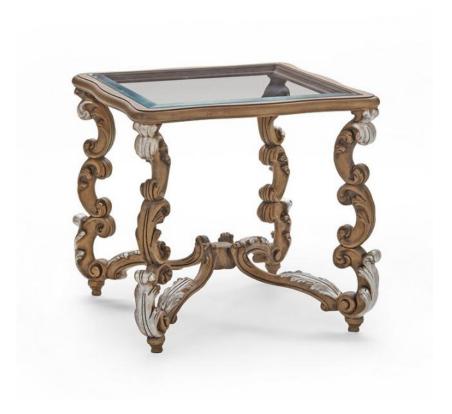

## Small table Firenze

## **TECHNICAL DATA**

Item code: 00TA121

Wood: Jelutong

Finish: C7 - Mild walnut - cat.ZH

Standard: Glass top

Height: 66 cm

Width: 70 cm

Depth: **70 cm** 

Net weight: 15 Kg

Gross weight: 22 Kg

Packaging volume: 0,40 m<sup>3</sup>

Boxes per piece: 2

Captivating square lamp table made of jelutong wood.

The elaborate design of the structure is a distinguishing feature of this product, which thanks to the marble top has rapidly become one of our best-sellers. It features many carved details that can be enhanced with a silver or gold leaf lacquer finish.