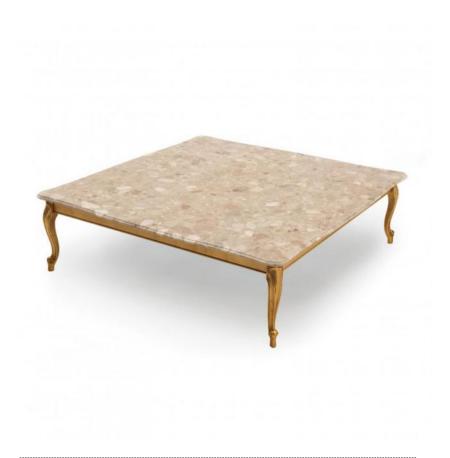

## Small table Diomede

## **TECHNICAL DATA**

Item code: 00TA165

Wood: Beech

Finish: B3 - Gold leaf - cat.ZH

Standard: Marble top

Height: 42 cm

Width: **141 cm** 

Depth: **141 cm** 

Net weight: **75,50 Kg** 

Gross weight: 99 Kg

Packaging volume: **0,50 m³** 

Boxes per piece: 2

Elegant low square table made of wood with simple lines.

It features a large marble top. Considering its size it is particularly suitable as coffee table for large classic style living rooms.

The lines of the legs are reminiscent of the Louis Philippe style.