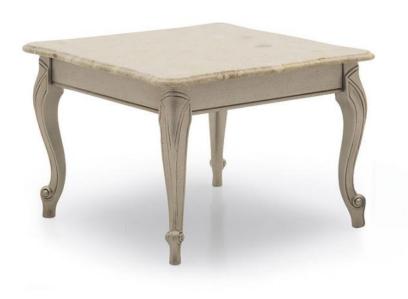

## Small table Diomede

## **TECHNICAL DATA**

Item code: 00TA199

Wood: Beech

Finish: D7 - Platinum - cat.ZD

Standard: Marble top

Height: 42 cm

Width: 60 cm

Depth: **60 cm** 

Net weight: 21 Kg

Gross weight: 27,80 Kg

Packaging volume: **0,10 m³** 

Boxes per piece: 2

Elegant small square table made of wood with simple lines.

It features a marble top.

Considering its size it is particularly suitable as lamp table for classic style living rooms.

The lines of the legs are reminiscent of the Louis Philippe style.