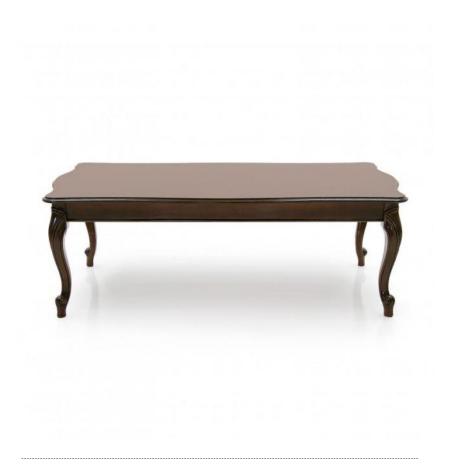

## Small table Diomede

.....

Net weight: 11,50 Kg
Gross weight: 15,50 Kg

Packaging volume: **0,10 m<sup>3</sup>** 

Pieces per box: 1

Elegant low rectangular table made of beech wood with simple lines.

Considering its size it is particularly suitable as coffee table for classic style living

The lines of the legs are reminiscent of the Louis Philippe style and can be combined with many items from our collections.