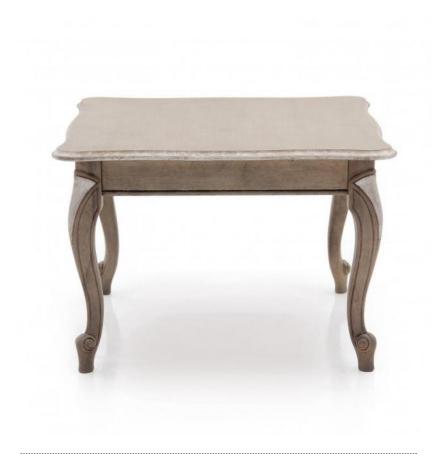

## Small table Diomede

## **TECHNICAL DATA**

Item code: 00TA99

Wood: Beech

Table top wood: Beech

Finish: C7 - Mild walnut - cat.ZH

Standard: Wooden top

Height: 41 cm

Width: 60 cm

Depth: 60 cm

Net weight: 8 Kg

Gross weight: 10 Kg

Packaging volume: **0,05 m**<sup>3</sup>

Pieces per box: 1

Elegant small square table made of wood with simple lines.

Considering its size it is particularly suitable as lamp table for classic style living

The lines of the legs are reminiscent of the Louis Philippe style and can be combined with many items from our collections.