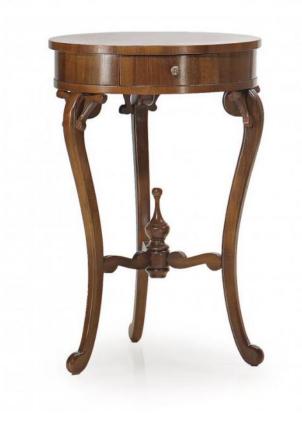

## Small table Guglia

Small round table with beech wood structure that can be easily combined with a number of items from our collections.

It has markedly classic lines that make it suitable as lamp table for many living rooms proposed in our collections.

The distinguishing feature of this table is undoubtedly the spire beneath the top.