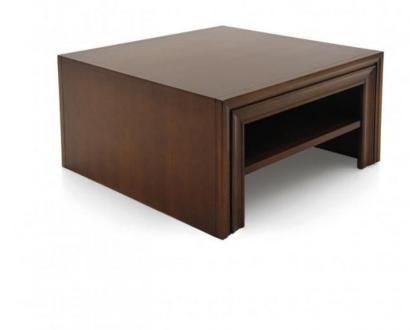

Low square table with beech wood structure that can be easily combined with a number of items from our collections.

This item has distinguishing simple and modern lines.

It features a magazine shelf and is particularly suitable as coffee table.