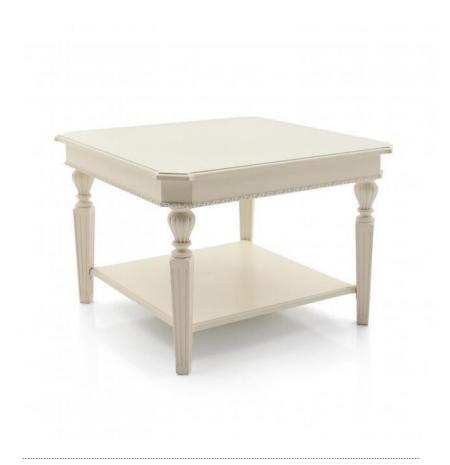

Gross weight: 20 Kg

Packaging volume: **0,30 m<sup>3</sup>** 

Pieces per box: 1

Classic style small square table with beech wood structure that can be easily combined with a number of items from our collections.

It has particularly elegant pyramid shaped legs and features a magazine shelf. The table, given its height and size, is particularly suitable as lamp table for classic style living rooms.