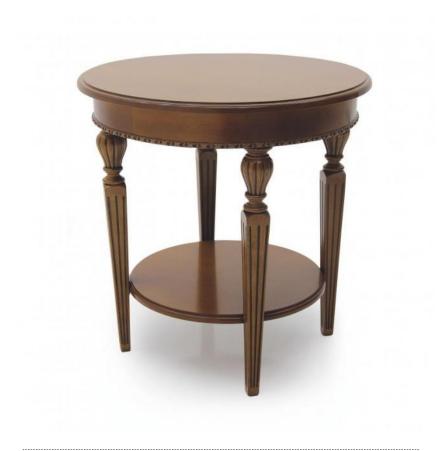

## **TECHNICAL DATA**

Item code: 00TA67

Wood: Beech

Finish: C2 - Light walnut

Height: 62 cm

Width: 60 cm

Depth: 60 cm

Net weight: 9,50 Kg

Gross weight: 14 Kg

Packaging volume: **0,25 m³** 

Pieces per box: 1

Classic style small round table with beech wood structure that can be easily combined with a large number of items from our collections. It has particularly elegant pyramid shaped legs and features a magazine shelf. The table, given its height and size, is particularly suitable as lamp table for classic