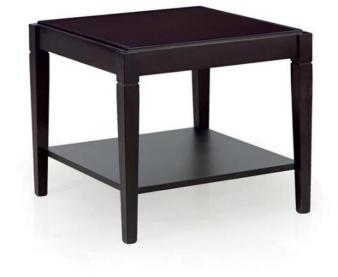

## Small table Squared

Classic style low square table with beech wood structure that can be easily combined with a number of items from our collections. It features simple and clean lines and has a magazine shelf. This table, given its height and size, is particularly suitable as lamp table for classic or modern style living rooms.