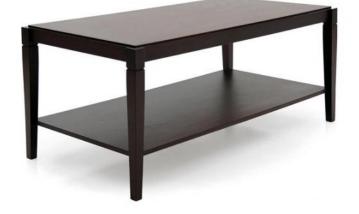

Classic style low rectangular table with beech wood structure that can be easily combined with a number of items from our collections. It features simple and clean lines and has a magazine shelf. The table, given its height and size, is particularly suitable as coffee table for classic or modern style living rooms.