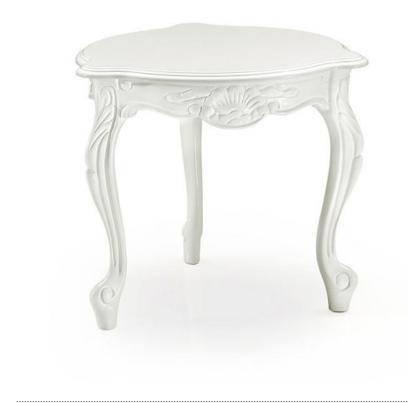

Baroque style beech wood lamp table with a unique triangular shape. The table features ornate and refined carvings on the side band and legs that can be enhanced with a silver or gold leaf lacquer finish.