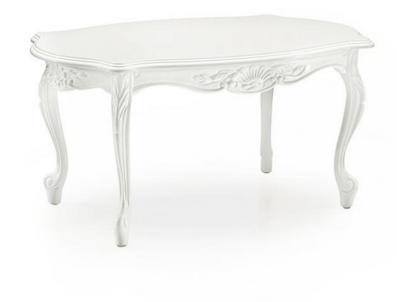

## Small table Tripes

## **TECHNICAL DATA**

| ltem code: <b>00TA94</b>                    |
|---------------------------------------------|
| Wood: Beech                                 |
| Finish: <b>BI - Shiny white - cat.ZD</b>    |
| Height: <b>48 cm</b>                        |
| Width: <b>94 cm</b>                         |
| Depth: <b>62 cm</b>                         |
| Net weight: <b>14 Kg</b>                    |
| Gross weight: <b>16,50 Kg</b>               |
| Packaging volume: <b>0,35 m<sup>3</sup></b> |
| Pieces per box: <b>1</b>                    |
|                                             |

Baroque style low rectangular table made of beech wood. Considering its size it is particularly suitable as coffee table for markedly classic style living rooms.

The table features ornate and refined carvings on the side band and legs that can be enhanced with a silver or gold leaf lacquer finish.