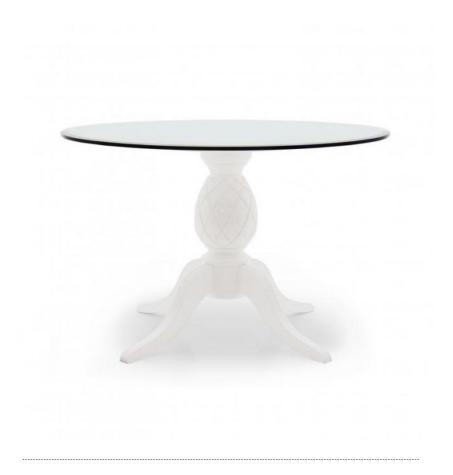

Depth: **120 cm** 

Net weight: 72,50 Kg

Gross weight: 92 Kg

Packaging volume: **0,90 m³** 

Boxes per piece: 2

Round table with a particular design and solid glass top that shows the elegant inlay of the underlying base.

The structure of the central leg is made of beech wood and features a ball shape with a carved design reminiscent of a pineapple, which gives the name to this item. Polished finishes that show and enhance the inlay and carving designs are particularly suitable for this table as well as covering lacquer finishes that do not lessen the particular lines that characterise this item.